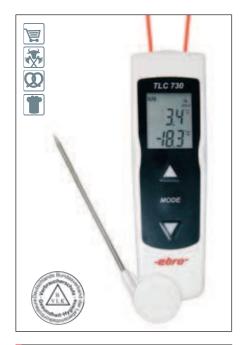

## **Dual Infrared / Fold-Back Thermometer** *TLC 730*

| Technical Data        |                                                                                        |  |  |  |
|-----------------------|----------------------------------------------------------------------------------------|--|--|--|
| Туре                  | TLC 730                                                                                |  |  |  |
| Measuring range       | -50°C +350°C (-58°F 662°F)                                                             |  |  |  |
| Accuracy infrared     | ±4°C at -50°C30.1°C (±7.2°F at -58°F22°F)                                              |  |  |  |
|                       | ±2.5°C at -30°C18.1°C (±4.5°F at -22°F0.4°F)                                           |  |  |  |
|                       | ±1.5°C at -18°C0.1°C (±2.7°F at -0.4°F 32°F)                                           |  |  |  |
|                       | ±1.0°C at 0°C +65°C (±1.8°F at 32°F 149°F)                                             |  |  |  |
|                       | ±2.0°C or 2% at +65°C +350°C (±3.6°F at 149°F 662°F)                                   |  |  |  |
| Accuracy thermocouple | ±0.8°C at -18°C +120°C (±1.44°F at -0.4°F 248°F)                                       |  |  |  |
|                       | $\pm 1^{\circ}$ C ( $\pm 2^{\circ}$ F) or 1% for remaining range - the larger value is |  |  |  |
|                       | applicable                                                                             |  |  |  |
| Resolution            | 0.1°C / 0.2°F                                                                          |  |  |  |
| Sensor                | Thermocouple type K                                                                    |  |  |  |
| Operating temperature | -25°C +50°C (-13°F 122°F)                                                              |  |  |  |
| Storage temperature   | -40°C +70°C (-40°F 158°F)                                                              |  |  |  |
| Battery               | 2 x Mignon AAA, exchangeable by user                                                   |  |  |  |
| Battery lifetime      | 15 h by permanent use                                                                  |  |  |  |
| Dimensions            | 48 x 24 x 172 mm without probe                                                         |  |  |  |
| Housing               | ABS                                                                                    |  |  |  |
| Weight                | approx. 140 g                                                                          |  |  |  |
| Protection class      | IP 55                                                                                  |  |  |  |
| Certificate           | 4 point factory calibration                                                            |  |  |  |
| Deactivation          | automatically after 2 hours, deactivatable                                             |  |  |  |

## TLC 730

## Applications • Transport / Storage • Incoming goods inspection • Cooling-/ Refrigerator chamber • Trade • Restaurant / Catering

| Attributes                      |                                               |                                                  |
|---------------------------------|-----------------------------------------------|--------------------------------------------------|
| Surface measuring with infrared | Core measuring with penetration probe         | Factory calibration certificate                  |
| Dual-Laser                      | • Incl. starter for the measurement of frozen | <ul> <li>Visible and audible alarm by</li> </ul> |
| Switchable between °C/°F        | food                                          | exeeding/shortfall of limit value                |
| Officiable Betheen O7 1         |                                               |                                                  |